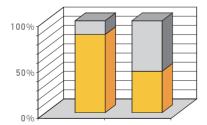

### after 6 weeks

- Regrowth in 80% of volunteers
- 48% reduction in hair loss
- Reduced thinning in 70% of cases
- 90% of participants satisfied with regrowth

#### after 12 weeks

- Maximum reduction in hair loss in 85% of subjects
- Hair loss reduced to zero in 45% of cases

(1) Tests carried out at: University of Urbino, Evich Italy, Abich Tecnoparco of Verbania, Biolab Group Milan, University of Urbino, ISPE (Institute of Skin & Product Evaluation) of Milan.