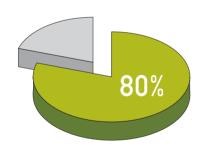

### after 6 weeks

- Regrowth in 80% of volunteers
- 48% reduction in hair loss
- Reduced thinning in 70% of cases
- 90% of participants satisfied with regrowth