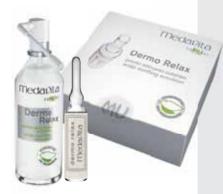

### **DERMO RELAX**

Scalp soothing emulsion 6 ml phials, 12 phials in a package - 50 ml bottle

- Real first-aid treatment for all scalp types: instantly calms itchy, burning scalps
- Contains: zanthoxylum alatum, allantoin, bisabolol, provitamin B5 and beta-glucan with soothing, regenerating, revitalizing, and calming properties