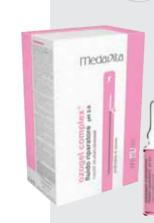

normal / imbalanced hair

Containing ozogel complex® and amino acids from silk proteins, it is the first step towards supplying the right level of moisture and nourishment to normal and imbalanced hair Releases on the external surface of the hair shaft a protective barrier that prevents the impoverishment of the hair resources and gives a vital nourishment support.

### ozogel complex®

mousse pH 3.6 200 ml can

- Nourishes and strengthens hair
- Moisturises and enhances elasticity