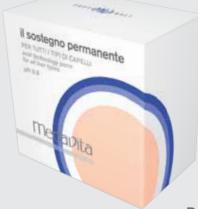

### il sostegno permanente

acid technology perm for all hair types pH 6.9 single dose kit

- Acid technology perm, to suit all hair types
- Ensures maximum respect for the hair structure: suitable also on dry, porous, thin, sensitive, coloured or mèched hair
- Humectrans-E molecular complex favours even penetration of the hair curling solution and ensures elastic curling with extremely cosmetic results

#### Single dose kit containing:

- Curling liquid to prepare before application mixing: A+B contents (21ml + 100 ml)
- Applicator bottle
- Neutralizer 125 ml
- Hood
- Instructions leaflet

This unique perming formula is an irreplaceable creative professional tool for creating soft natural waving, lively and bouncy curls, or simply to give volume at the roots. Il Sostegno permanente MedaVita satisfies any styling demand with long lasting results.