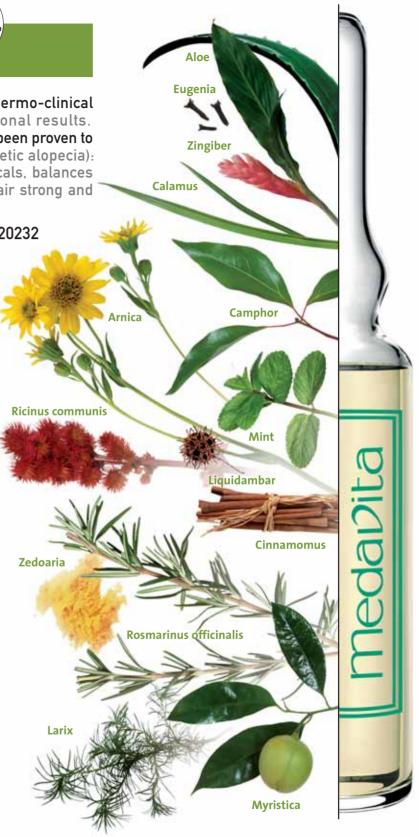

### **LOTION CONCENTRÉE**

Intensive treatment with vegetal extracts against all causative factors of hair loss 6 ml phial, 13 phials in a package

- Fights hair loss before it happens
- Extends hair life cycle and promotes hair growth
- Exceptional concentration of plant extracts with energizing and antioxidant action: arnica, rosemary, aloe, calamus, myrrh, cinnamon, ginger, galbanum, nutmeg